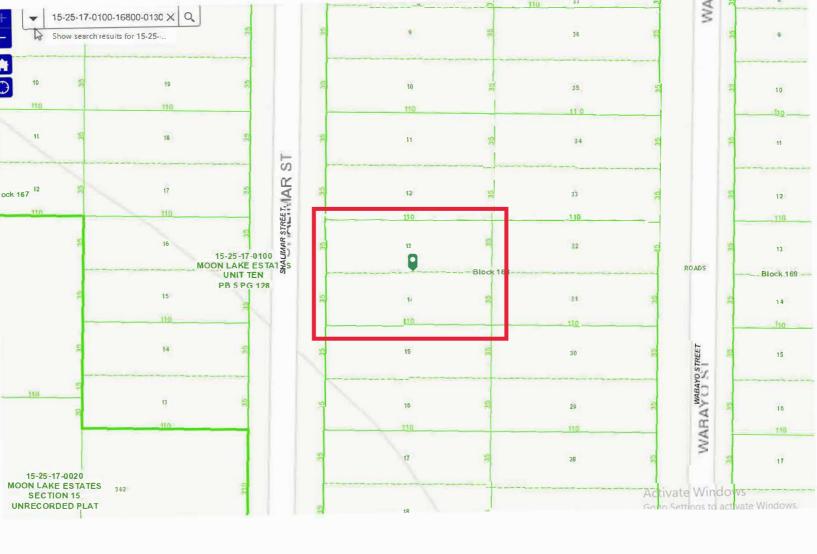

## **Legal Description**

Lots 13 and 14, Block 168, **Moon Lake Estates Unit Ten**, according to map or plat thereof as recorded in Plat Book 5, Pages 128 through 131, inclusive, of the Public Records of Pasco County, Florida.

A.P.N.: 15-25-17-0100-16800-0130

File No.:

## MOON LAKE ESTATES

BEING A SUBDIVISION OF A PORTION OF SECTIONS-15-16-AND 22-TOWNSHIP-25S, RANGE-17E-PASCO COUNTY-FLORIDA.

**Pasco County Property Appraiser** 

Street (Labels)

Parcel (Lines) Subdivision (Boundaries and