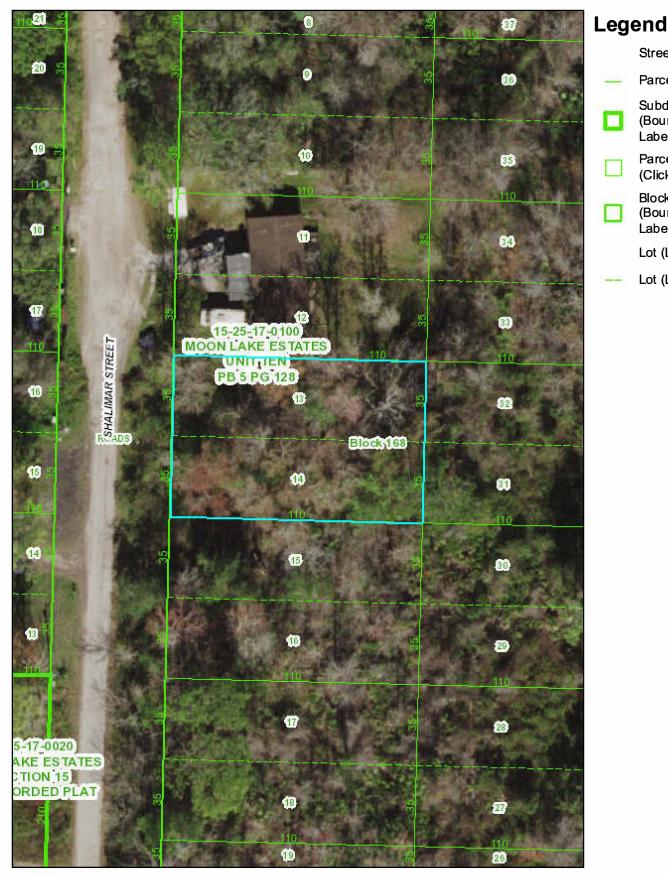

## **Legal Description**

Lots 13 and 14, Block 168, **Moon Lake Estates Unit Ten**, according to map or plat thereof as recorded in Plat Book 5, Pages 128 through 131, inclusive, of the Public Records of Pasco County, Florida.

## MOON LAKE ESTATES

BEING A SUBDIVISION OF A PORTION OF SECTIONS-15-16-AND 22-TOWNSHIP-25S, RANGE-17E-PASCO COUNTY-FLORIDA.

**Pasco County Property Appraiser** 

Street (Labels)

Parcel (Lines) Subdivision (Boundaries and