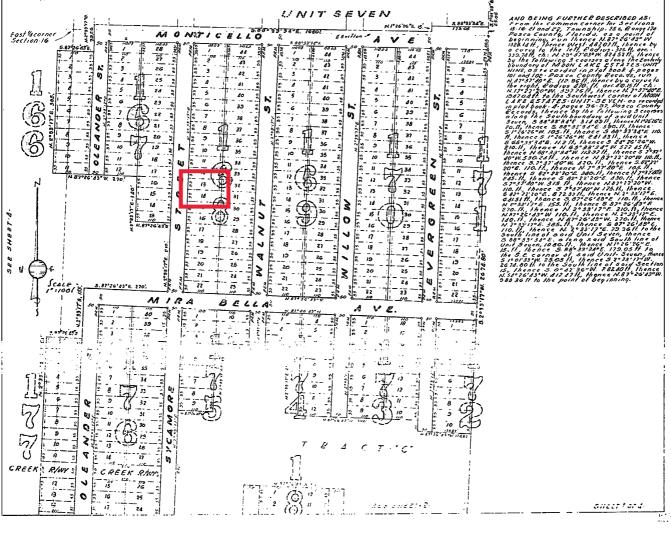

## **Legal Description**

Lots 13 and 14, Block 168, **Moon Lake Estates Unit Ten**, according to map or plat thereof as recorded in Plat Book 5, Pages 128 through 131, inclusive, of the Public Records of Pasco County, Florida.

## MOON LAKE ESTATES

BEING A SUBDIVISION OF A PORTION OF SECTIONS-15-16-AND 22-TOWNSHIP-25S, RANGE-17E-PASCO COUNTY-FLORIDA.

**Pasco County Property Appraiser** 

Street (Labels)

Parcel (Lines) Subdivision (Boundaries and